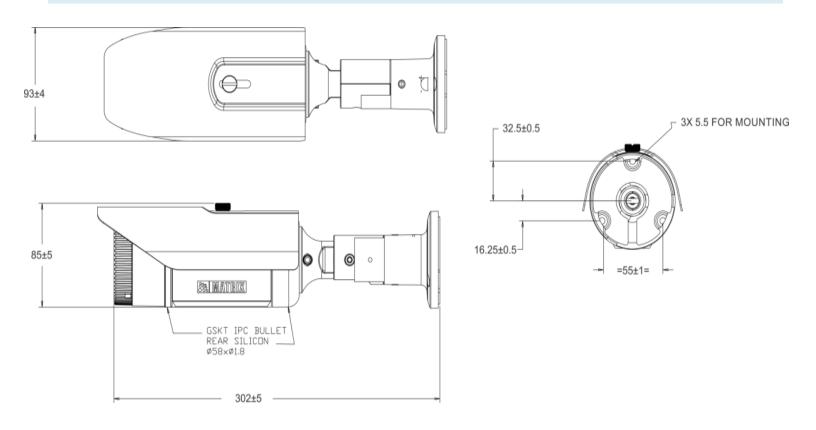

### **DIMENSIONS** (in mm)

## 3MP IR Bullet Camera with 2.8-12mm Lens

|                            | (Max. 3 Windows), Unicast/Multicast                                                    |  |
|----------------------------|----------------------------------------------------------------------------------------|--|
| DNR                        | 3DNR and 2DNR(Auto/Manual)                                                             |  |
| Recording Type             | Scheduled Edge Recording, Network Recording, Alarm Recording                           |  |
| EVENTS AND ACTIONS         |                                                                                        |  |
| Events                     | Motion Detection, View Tamper, Line Intrusion, Directional Motion, Trip Wire(3 Lines), |  |
|                            | Zone Intrusion(3 zones), IP-Conflict, Network-Disconnect, Storage Alert                |  |
| Actions                    | Email with Snapshot/TCP/SMS Notifications, Alarm Recording, Image/Clip Upload          |  |
| GENERAL SPECIFICATION      |                                                                                        |  |
| Communication<br>Interface | 10Base-T/100BaseTX Ethernet (RJ-45)                                                    |  |
| SD Card                    | Up to 128GB(Micro SD)                                                                  |  |
| Power Supply               | 12V/2A, Poe (IEEE 802.3af)                                                             |  |
| Power Consumption          | 7 Watt                                                                                 |  |
| Operating                  |                                                                                        |  |
| Temperature/Storage        | 0 to 50 Degree / (-)20 to 60 Degree                                                    |  |
| Temperature                |                                                                                        |  |
| Operating Humidity         | Less than 90% RH                                                                       |  |
| Certifications             | BIS,CE, IP66, FCC Part-15 Class-B                                                      |  |
| System Requirements        | Windows7 and above, Browser: IE-8 and above, Plugins: IE-ActiveX, Google Chrome        |  |
|                            | and Mozilla-VLC                                                                        |  |
| Dimension                  | 320 X 84.5 X 92.5mm (L X H X W)                                                        |  |
| Weight and Color           | 920gm & White (Beige)                                                                  |  |
| Material Type              | Aluminum                                                                               |  |