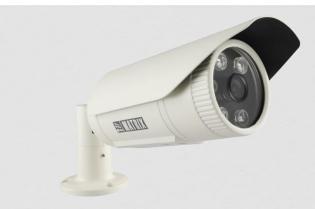

## SATATYA CIBR30VL12CW-S 3MP IR Bullet Camera with 2.8-12mm Lens

SATATYA CIBR30VL12CW-S 3MP IR Bullet Camera with 2.8-12mm Lens

Matrix project series IP Cameras are built using superior components such as Sony STARVIS sensor and higher MTF lens to offer unmatched image quality especially during the low light conditions. Powered by True WDR algorithm, these cameras offer consistent image quality even in highly varying lighting conditions. Built in intelligent analytics including Intrusion Detection, Trip Wire, etc. ensure real-time security. Moreover, H.265 compression and Automatic Motion based Frame Rate Reduction save bandwidth and storage up to 50%.

# SATATYA CIBR30VL12CW-S

## SATATYA CIBR30VL12CW-S

3MP IR Bullet Camera with 2.8-12mm Lens