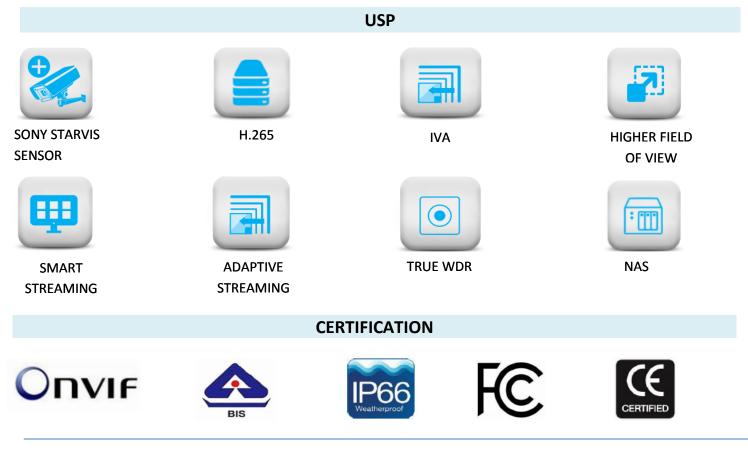

## SATATYA CIBR30VL12CW-S 3MP IR Bullet Camera with 2.8-12mm Lens

SATATYA CIBR30VL12CW-S 3MP IR Bullet Camera with 2.8-12mm Lens

Matrix project series IP Cameras are built using superior components such as Sony STARVIS sensor and higher MTF lens to offer unmatched image quality especially during the low light conditions. Powered by True WDR algorithm, these cameras offer consistent image quality even in highly varying lighting conditions. Built in intelligent analytics including Intrusion Detection, Trip Wire, etc. ensure real-time security. Moreover, H.265 compression and Automatic Motion based Frame Rate Reduction save bandwidth and storage up to 50%.

## 3MP IR Bullet Camera with 2.8-12mm Lens

| TECHNICAL SPECIFICATIONS   |                                                                                                                                                          |  |
|----------------------------|----------------------------------------------------------------------------------------------------------------------------------------------------------|--|
| CAMERA                     |                                                                                                                                                          |  |
| Sensor Type and Size       | 1/2.8" SONY CMOS (EXMOR Technology STARVIS Series)                                                                                                       |  |
| Minimum                    | 0.08Lux @ F2.0 @ 1/25s, No Sens-up allowed for (Color/Monochrome) and 0Lux with                                                                          |  |
| Illumination               | IR LED on for (B/W)                                                                                                                                      |  |
| Lens Type                  | Manual Varifocal with P- Iris                                                                                                                            |  |
| Focal Length               | 2.8-12mm                                                                                                                                                 |  |
| FOV                        | HFOV (degrees) 88° to 30°, VFOV(degrees) 65° to 23°, DFOV(degrees) 117° to 38°                                                                           |  |
| Shutter Speed              | 1/12500s to 1/25s                                                                                                                                        |  |
| SNR                        | 48dB @ 5lux                                                                                                                                              |  |
| Lens Mount                 | M14                                                                                                                                                      |  |
| Minimum Object<br>Distance | 0.3m                                                                                                                                                     |  |
| Processor, RAM and Flash   | HI-3516A,4GB and 1GB                                                                                                                                     |  |
| Aperture                   | F1.4 - F2.8                                                                                                                                              |  |
| IR LED Type                | 4 - Array LEDs                                                                                                                                           |  |
| IR Range                   | Up to 30m                                                                                                                                                |  |
| IR Type                    | Auto / Manual                                                                                                                                            |  |
| IR Power<br>Consumption    | 8W @ on and 3.5W @ off                                                                                                                                   |  |
| Privacy Zone               | 3 Zones                                                                                                                                                  |  |
|                            | NETWORK                                                                                                                                                  |  |
| Network Protocols          | TCP/IP, HTTP, DHCP, DNS, DDNS, RTP, RTSP, PPPOE, SMTP, NTP, SNMP, HTTPS, FTP, ONVIF S                                                                    |  |
|                            | IMAGE AND VIDEO                                                                                                                                          |  |
| Video Compression          | H.265/H.264/MJPEG                                                                                                                                        |  |
| Resolutions                | 3MP(2048x1536)2MP(1920x1080)/720p/D1(704x480)/2CIF(704x288)/CIF(352x240)/Q<br>CIF(176x120)                                                               |  |
| Stream Profiles            | Four streams are supported<br>2MP up to 30 fps(H.265/H.264), D1 up to 5fps(MJPEG), D1 up to 30 fps(H.265/H.264),<br>720p up to 30 fps(H.265/H.264/MJPEG) |  |
| Max. Number of             |                                                                                                                                                          |  |
| Simultaneous               | 4                                                                                                                                                        |  |
| Streams                    |                                                                                                                                                          |  |
| Bitrate                    | 128Kbps - 8Mbps                                                                                                                                          |  |
| Frame Rate                 | 1 - 30fps                                                                                                                                                |  |
| Image Enhancements         | Saturation, Contrast, Brightness, Hue, Sharpness, Rotate, White Balance<br>(Auto/Fluorescent/Incandescent/Sunny)                                         |  |
| WDR                        | True WDR (120dB)                                                                                                                                         |  |
| Image Features             | ROI, E-PTZ, BLC, Digital Zoom, Image Snapshots, Adaptive Streaming, Smart Streaming                                                                      |  |

## 3MP IR Bullet Camera with 2.8-12mm Lens

|                            | (Max. 3 Windows), Unicast/Multicast                                                    |  |
|----------------------------|----------------------------------------------------------------------------------------|--|
| DNR                        | 3DNR and 2DNR(Auto/Manual)                                                             |  |
| Recording Type             | Scheduled Edge Recording, Network Recording, Alarm Recording                           |  |
| EVENTS AND ACTIONS         |                                                                                        |  |
| Events                     | Motion Detection, View Tamper, Line Intrusion, Directional Motion, Trip Wire(3 Lines), |  |
|                            | Zone Intrusion(3 zones), IP-Conflict, Network-Disconnect, Storage Alert                |  |
| Actions                    | Email with Snapshot/TCP/SMS Notifications, Alarm Recording, Image/Clip Upload          |  |
| GENERAL SPECIFICATION      |                                                                                        |  |
| Communication<br>Interface | 10Base-T/100BaseTX Ethernet (RJ-45)                                                    |  |
| SD Card                    | Up to 128GB(Micro SD)                                                                  |  |
| Power Supply               | 12V/2A, Poe (IEEE 802.3af)                                                             |  |
| Power Consumption          | 7 Watt                                                                                 |  |
| Operating                  |                                                                                        |  |
| Temperature/Storage        | 0 to 50 Degree / (-)20 to 60 Degree                                                    |  |
| Temperature                |                                                                                        |  |
| Operating Humidity         | Less than 90% RH                                                                       |  |
| Certifications             | BIS,CE, IP66, FCC Part-15 Class-B                                                      |  |
| System Requirements        | Windows7 and above, Browser: IE-8 and above, Plugins: IE-ActiveX, Google Chrome        |  |
|                            | and Mozilla-VLC                                                                        |  |
| Dimension                  | 320 X 84.5 X 92.5mm (L X H X W)                                                        |  |
| Weight and Color           | 920gm & White (Beige)                                                                  |  |
| Material Type              | Aluminum                                                                               |  |